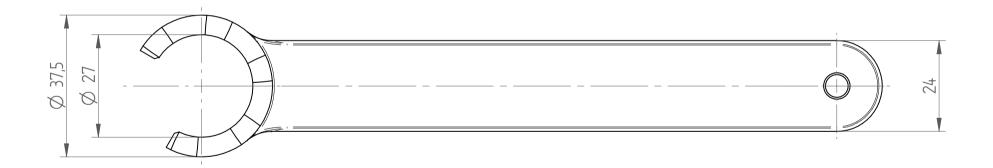

REGO-FIX AG Obermattweg 60 4456 Tenniken / Switzerland

Phone +41 61 976 14 66 Fax +41 61 976 14 14 www.rego-fix.com This is a non-controlled copy. All information given herein is subject to change without notice

The information given herein has been carefully checked and is believed to be correct. REGO-FIX, however, assumes no responsibility or liability for any errors, inaccuracies or omissions that may appear in this drawing

This document is subject to copyright laws. No part of this document may be reproduced or transmitted in any form or any means, electronic or mechanic, for any purpose, without the express written permission of REGO-FIX 
 Type :
 E 32 AX

 Part No. :
 711732000

 Date :
 08.12.2014

 Scale :
 1:1